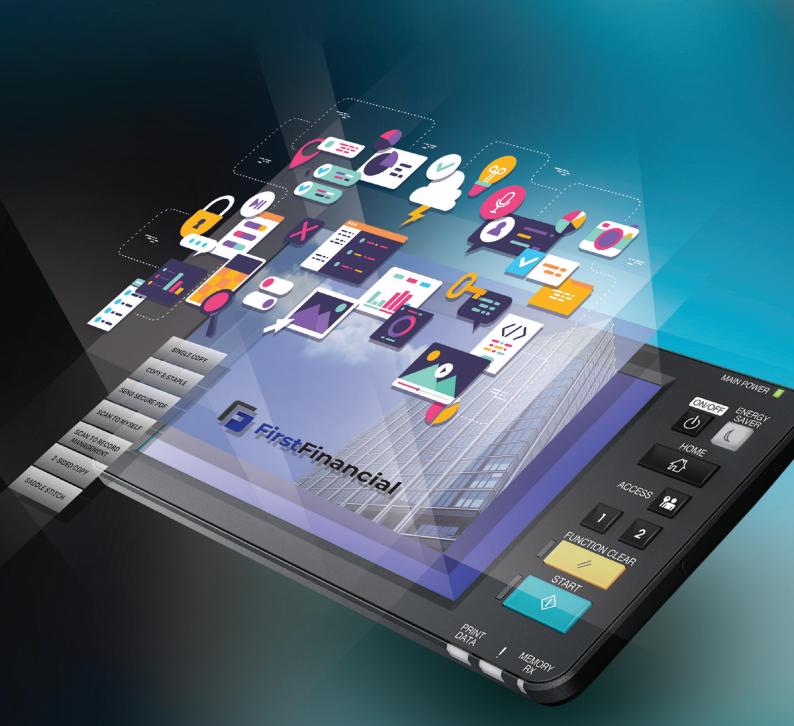

# EMPOWERING THE ART OF PERSONALISATION

Elevate is a personalised User Interface for Toshiba MFPs that simplifies both common and sophisticated tasks. Customised to your business needs, this powerfully elegant interface will streamline your document workflow and improve overall organisational efficiency.

#### **ELEVATE WAS DESIGNED WITH YOU IN MIND**

Imagine an MFP tailored for the way your business operates, empowering you to run your business more efficiently. Elevate allows you to do just that, automating multiple steps of common tasks into a single touch operation. It also surfaces many powerful features that users may tend to overlook and brings those to the forefront. No more digging through confusing menus searching for complicated functions. Users can easily access automated custom one-touch functions and newly discovered features quickly and easily. Need to scan to an automated workflow or copy and odd-sized, mixed-original job, the Elevate UI can be customised to make these complicated tasks as simple as a touch of a button. Elevate also helps increase document security by simplifying the process of protecting printed and scanned documents.

#### **CUSTOMISED HELP**

Elevate not only customises and automates tasks to help your business run more smoothly, the entire look and feel can be tailored specifically for your company's branding. So, whatever your industry, whatever your workflow, Elevate enables you to raise your expectations.

- Personalised User Interface
- Tailored for Specific Industries
- One-Step Functions
- Seamless Integration

For more information and a complete list of solutions, please contact us: